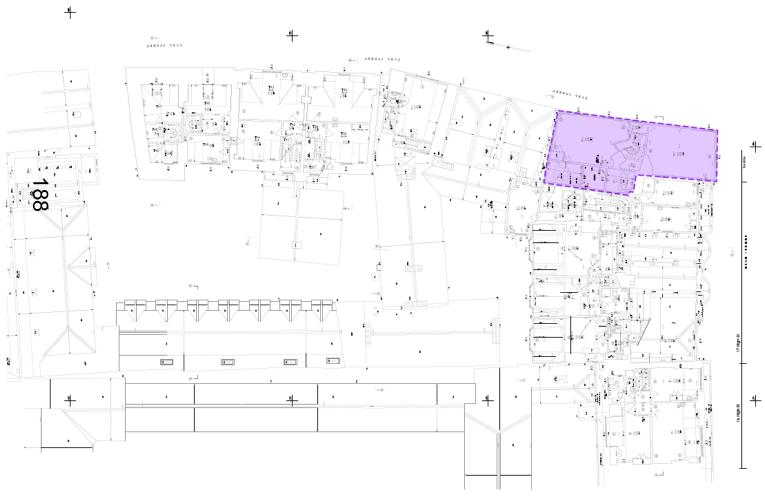

The Mitre from the High Street













### **View within Turl Yard**













# DOWNOW OXFORD CITY COUNCIL

# Location of existing plant



















fire escape

Doorway to be reopened as a













## **Existing elevations - streets**



1











177

NORTH ELEVATION (COURTYARD)

WEST BLEVATION (COURTYARD)



WEST REEVATION (COUNTYARD & LIGHTWELL)











SOUTH BLEVATION (COURTYARD)

178















179

NORTH ELBVATION (MGHTWKL)

SOUTH BLEVATION (LIGHTWELL)







## **Proposed elevations - streets**

















# **OXFORD CITY COUNCIL**



## Proposed elevations – Zones B & C **Courtyard**







# **CITY COUNCIL**

# Proposed elevations – Zones B & C Lightwells









183

# OXFORD CITY COUNCIL

### **Existing basement plan**





















































This page is intentionally left blank