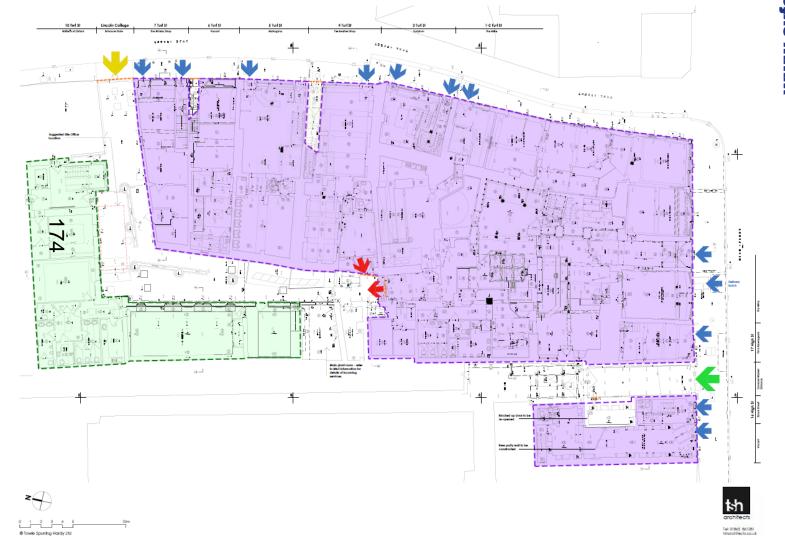

18/0896/FUL & 18/00897/LBC

**Student Accommodation at The Mitre** 





# **OXFORD CITY COUNCIL**



The Mitre from the High Street













### **View within Turl Yard**













# DOWNOW OXFORD CITY COUNCIL

# Location of existing plant



















fire escape

Doorway to be reopened as a













## **Existing elevations - streets**



1











177

NORTH ELEVATION (COURTYARD)

WEST BLEVATION (COURTYARD)



WEST REEVATION (COUNTYARD & LIGHTWELL)











SOUTH BLEVATION (COURTYARD)

178















179

NORTH ELBVATION (MGHTWKL)

SOUTH BLEVATION (LIGHTWELL)







## **Proposed elevations - streets**

















# **OXFORD CITY COUNCIL**



## Proposed elevations – Zones B & C **Courtyard**







# **CITY COUNCIL**

# Proposed elevations – Zones B & C Lightwells









183

# OXFORD CITY COUNCIL

### **Existing basement plan**





















































This page is intentionally left blank