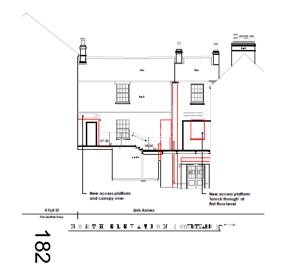

18/0896/FUL & 18/00897/LBC

**Student Accommodation at The Mitre** 





# **OXFORD CITY COUNCIL**



The Mitre from the High Street













### **View within Turl Yard**













# DOWNOW OXFORD CITY COUNCIL

# Location of existing plant



















fire escape

Doorway to be reopened as a













## **Existing elevations - streets**



1











177

NORTH ELEVATION (COURTYARD)

WEST BLEVATION (COURTYARD)



WEST REEVATION (COUNTYARD & LIGHTWELL)











SOUTH BLEVATION (COURTYARD)

178















179

NORTH ELBVATION (MGHTWKL)

SOUTH BLEVATION (LIGHTWELL)







## **Proposed elevations - streets**

















# **OXFORD CITY COUNCIL**



## Proposed elevations – Zones B & C **Courtyard**







# **CITY COUNCIL**

# Proposed elevations – Zones B & C Lightwells









183

# OXFORD CITY COUNCIL

### **Existing basement plan**





















































This page is intentionally left blank