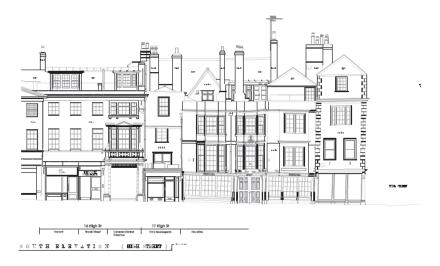

## **Existing elevations - streets**

1

177

NORTH ELEVATION (COURTYARD)

WEST BLEVATION (COURTYARD)

WEST REEVATION (COUNTYARD & LIGHTWELL)

SOUTH BLEVATION (COURTYARD)

178

179

NORTH ELBVATION (MGHTWKL)

SOUTH BLEVATION (LIGHTWELL)