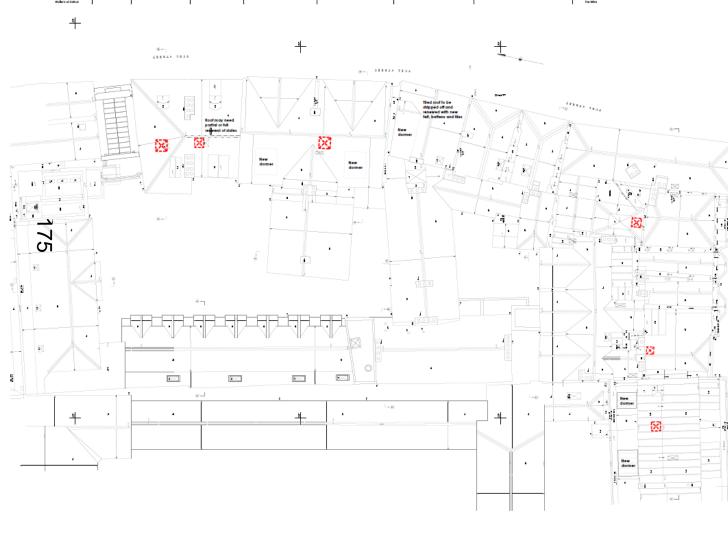

18/0896/FUL & 18/00897/LBC

**Student Accommodation at The Mitre** 





# **OXFORD CITY COUNCIL**



The Mitre from the High Street













### **View within Turl Yard**













# DOWNOW OXFORD CITY COUNCIL

# Location of existing plant



















fire escape

Doorway to be reopened as a













## **Existing elevations - streets**



1











177

NORTH ELEVATION (COURTYARD)

WEST BLEVATION (COURTYARD)



WEST REEVATION (COUNTYARD & LIGHTWELL)











SOUTH BLEVATION (COURTYARD)

178















179

NORTH ELBVATION (MGHTWKL)

SOUTH BLEVATION (LIGHTWELL)







## **Proposed elevations - streets**

















# **OXFORD CITY COUNCIL**



## Proposed elevations – Zones B & C **Courtyard**







# **CITY COUNCIL**

# Proposed elevations – Zones B & C Lightwells









183

# OXFORD CITY COUNCIL

### **Existing basement plan**





















































This page is intentionally left blank