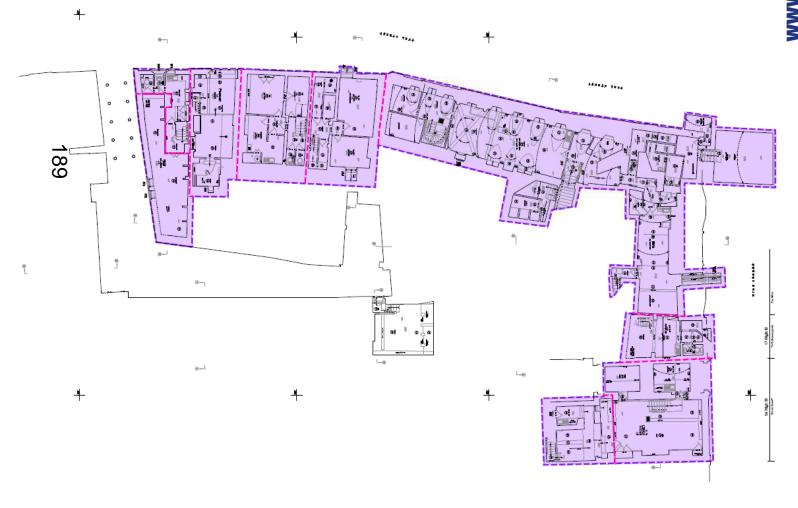

Mitre from the High Street













### **View within Turl Yard**













# DOWNOW OXFORD CITY COUNCIL

# Location of existing plant



















fire escape

Doorway to be reopened as a













## **Existing elevations - streets**



1











177

NORTH ELEVATION (COURTYARD)

WEST BLEVATION (COURTYARD)



WEST REEVATION (COUNTYARD & LIGHTWELL)











SOUTH BLEVATION (COURTYARD)

178















179

NORTH ELBVATION (MGHTWKL)

SOUTH BLEVATION (LIGHTWELL)







## **Proposed elevations - streets**

















# **OXFORD CITY COUNCIL**



## Proposed elevations – Zones B & C **Courtyard**







# **CITY COUNCIL**

# Proposed elevations – Zones B & C Lightwells









183

# OXFORD CITY COUNCIL

### **Existing basement plan**





















































This page is intentionally left blank