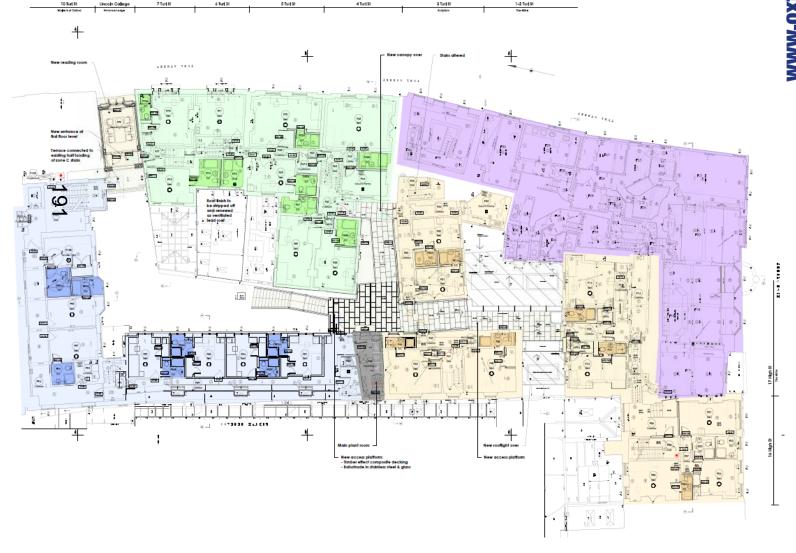

he High Street













### **View within Turl Yard**













# DOWNOW OXFORD CITY COUNCIL

# Location of existing plant



















fire escape

Doorway to be reopened as a













## **Existing elevations - streets**



1











177

NORTH ELEVATION (COURTYARD)

WEST BLEVATION (COURTYARD)



WEST REEVATION (COUNTYARD & LIGHTWELL)











SOUTH BLEVATION (COURTYARD)

178















179

NORTH ELBVATION (MGHTWKL)

SOUTH BLEVATION (LIGHTWELL)







## **Proposed elevations - streets**

















# **OXFORD CITY COUNCIL**



## Proposed elevations – Zones B & C **Courtyard**







# **CITY COUNCIL**

# Proposed elevations – Zones B & C Lightwells









183

# OXFORD CITY COUNCIL

### **Existing basement plan**





















































This page is intentionally left blank