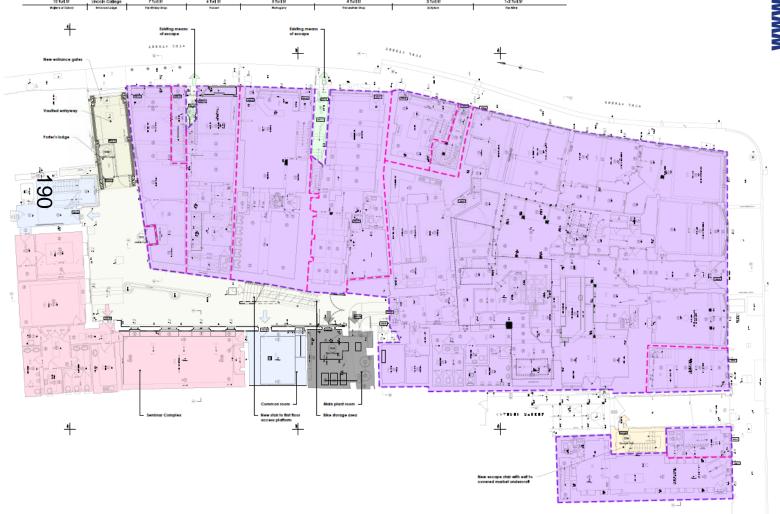

e from the High Street













### **View within Turl Yard**













# DOWNOW OXFORD CITY COUNCIL

# Location of existing plant



















fire escape

Doorway to be reopened as a













## **Existing elevations - streets**



1











177

NORTH ELEVATION (COURTYARD)

WEST BLEVATION (COURTYARD)



WEST REEVATION (COUNTYARD & LIGHTWELL)











SOUTH BLEVATION (COURTYARD)

178















179

NORTH ELBVATION (MGHTWKL)

SOUTH BLEVATION (LIGHTWELL)







## **Proposed elevations - streets**

















# **OXFORD CITY COUNCIL**



## Proposed elevations – Zones B & C **Courtyard**







# **CITY COUNCIL**

# Proposed elevations – Zones B & C Lightwells









183

# OXFORD CITY COUNCIL

### **Existing basement plan**





















































This page is intentionally left blank