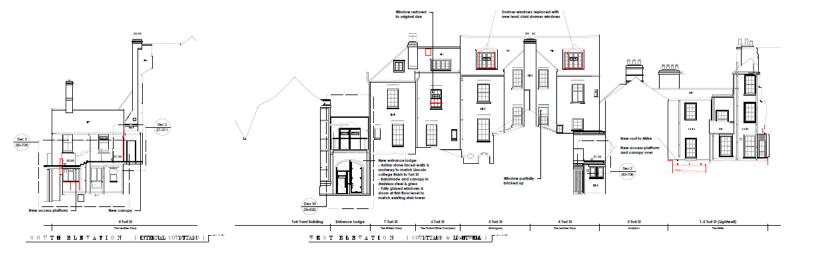

18/0896/FUL & 18/00897/LBC

**Student Accommodation at The Mitre** 





# **OXFORD CITY COUNCIL**



The Mitre from the High Street













### **View within Turl Yard**













# DOWNOW OXFORD CITY COUNCIL

# Location of existing plant



















fire escape

Doorway to be reopened as a













## **Existing elevations - streets**



1











177

NORTH ELEVATION (COURTYARD)

WEST BLEVATION (COURTYARD)



WEST REEVATION (COUNTYARD & LIGHTWELL)











SOUTH BLEVATION (COURTYARD)

178















179

NORTH ELBVATION (MGHTWKL)

SOUTH BLEVATION (LIGHTWELL)







## **Proposed elevations - streets**

















# **OXFORD CITY COUNCIL**



## Proposed elevations – Zones B & C **Courtyard**







# **CITY COUNCIL**

# Proposed elevations – Zones B & C Lightwells









183

# OXFORD CITY COUNCIL

### **Existing basement plan**





















































This page is intentionally left blank