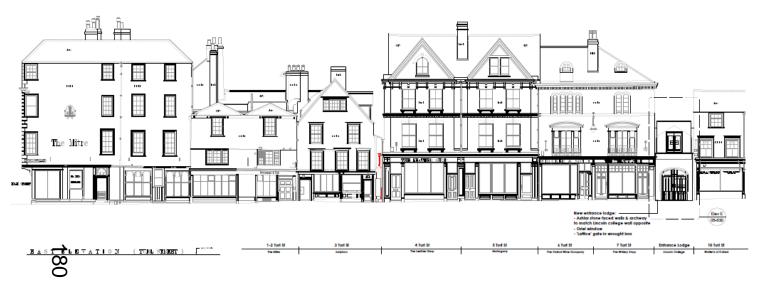

18/0896/FUL & 18/00897/LBC

**Student Accommodation at The Mitre** 





# **OXFORD CITY COUNCIL**



The Mitre from the High Street













### **View within Turl Yard**













# DOWNOW OXFORD CITY COUNCIL

# Location of existing plant



















fire escape

Doorway to be reopened as a













## **Existing elevations - streets**



1











177

NORTH ELEVATION (COURTYARD)

WEST BLEVATION (COURTYARD)



WEST REEVATION (COUNTYARD & LIGHTWELL)











SOUTH BLEVATION (COURTYARD)

178















179

NORTH ELBVATION (MGHTWKL)

SOUTH BLEVATION (LIGHTWELL)







## **Proposed elevations - streets**

















# **OXFORD CITY COUNCIL**



## Proposed elevations – Zones B & C **Courtyard**







# **CITY COUNCIL**

# Proposed elevations – Zones B & C Lightwells









183

# OXFORD CITY COUNCIL

### **Existing basement plan**





















































This page is intentionally left blank