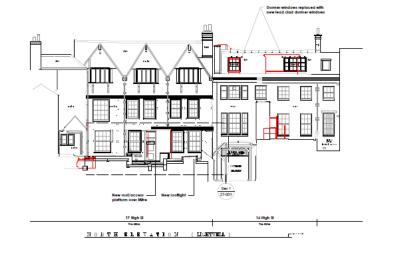

& 18/00897/LBC

**Student Accommodation at The Mitre** 





# **OXFORD CITY COUNCIL**



The Mitre from the High Street













### **View within Turl Yard**













# DOWNOW OXFORD CITY COUNCIL

# Location of existing plant



















fire escape

Doorway to be reopened as a













## **Existing elevations - streets**



1











177

NORTH ELEVATION (COURTYARD)

WEST BLEVATION (COURTYARD)



WEST REEVATION (COUNTYARD & LIGHTWELL)











SOUTH BLEVATION (COURTYARD)

178















179

NORTH ELBVATION (MGHTWKL)

SOUTH BLEVATION (LIGHTWELL)







## **Proposed elevations - streets**

















# **OXFORD CITY COUNCIL**



## Proposed elevations – Zones B & C **Courtyard**







# **CITY COUNCIL**

# Proposed elevations – Zones B & C Lightwells









183

# OXFORD CITY COUNCIL

### **Existing basement plan**





















































This page is intentionally left blank