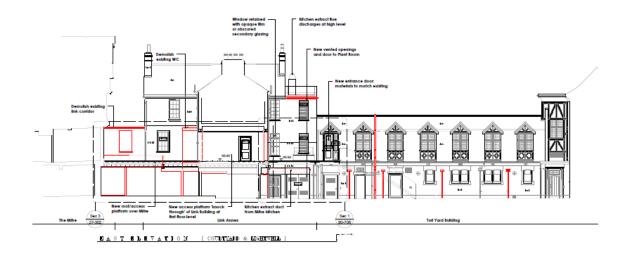

18/0896/FUL & 18/00897/LBC

**Student Accommodation at The Mitre** 





# **OXFORD CITY COUNCIL**



The Mitre from the High Street













### **View within Turl Yard**













# DOWNOW OXFORD CITY COUNCIL

# Location of existing plant



















fire escape

Doorway to be reopened as a













## **Existing elevations - streets**



1











177

NORTH ELEVATION (COURTYARD)

WEST BLEVATION (COURTYARD)



WEST REEVATION (COUNTYARD & LIGHTWELL)











SOUTH BLEVATION (COURTYARD)

178















179

NORTH ELBVATION (MGHTWKL)

SOUTH BLEVATION (LIGHTWELL)







## **Proposed elevations - streets**

















# **OXFORD CITY COUNCIL**



## Proposed elevations – Zones B & C **Courtyard**







# **CITY COUNCIL**

# Proposed elevations – Zones B & C Lightwells









183

# OXFORD CITY COUNCIL

### **Existing basement plan**





















































This page is intentionally left blank