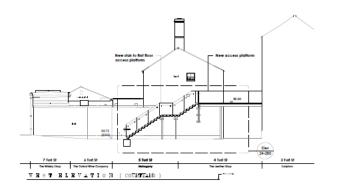

## **Existing elevations - streets**

1

177

NORTH ELEVATION (COURTYARD)

WEST BLEVATION (COURTYARD)

WEST REEVATION (COUNTYARD & LIGHTWELL)

SOUTH BLEVATION (COURTYARD)

178