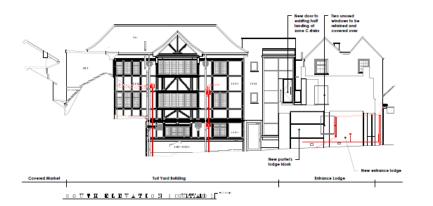

18/0896/FUL & 18/00897/LBC

**Student Accommodation at The Mitre** 





# **OXFORD CITY COUNCIL**



The Mitre from the High Street













### **View within Turl Yard**













# DOWNOW OXFORD CITY COUNCIL

# Location of existing plant



















fire escape

Doorway to be reopened as a













## **Existing elevations - streets**



1











177

NORTH ELEVATION (COURTYARD)

WEST BLEVATION (COURTYARD)



WEST REEVATION (COUNTYARD & LIGHTWELL)











SOUTH BLEVATION (COURTYARD)

178















179

NORTH ELBVATION (MGHTWKL)

SOUTH BLEVATION (LIGHTWELL)







## **Proposed elevations - streets**

















# **OXFORD CITY COUNCIL**



## Proposed elevations – Zones B & C **Courtyard**







# **CITY COUNCIL**

# Proposed elevations – Zones B & C Lightwells









183

# OXFORD CITY COUNCIL

### **Existing basement plan**





















































This page is intentionally left blank