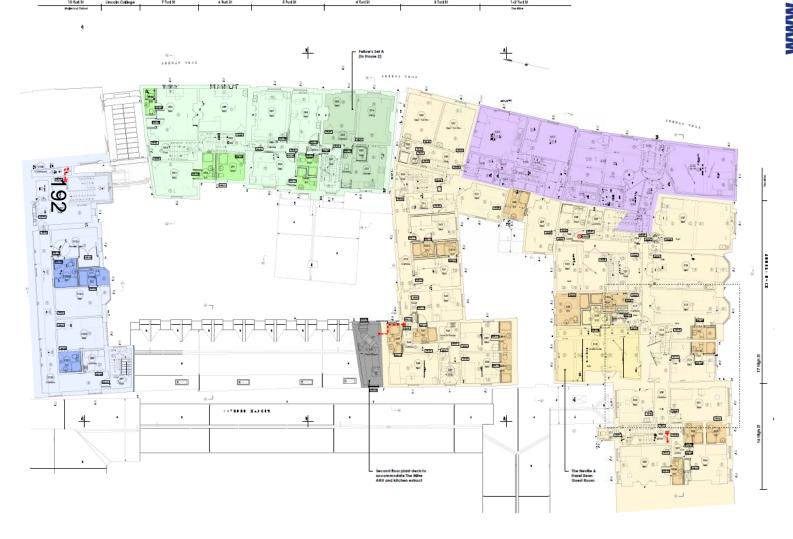

igh Street













### **View within Turl Yard**













# DOWNOW OXFORD CITY COUNCIL

# Location of existing plant



















fire escape

Doorway to be reopened as a













## **Existing elevations - streets**



1











177

NORTH ELEVATION (COURTYARD)

WEST BLEVATION (COURTYARD)



WEST REEVATION (COUNTYARD & LIGHTWELL)











SOUTH BLEVATION (COURTYARD)

178















179

NORTH ELBVATION (MGHTWKL)

SOUTH BLEVATION (LIGHTWELL)







## **Proposed elevations - streets**

















# **OXFORD CITY COUNCIL**



## Proposed elevations – Zones B & C **Courtyard**







# **CITY COUNCIL**

# Proposed elevations – Zones B & C Lightwells









183

# OXFORD CITY COUNCIL

### **Existing basement plan**





















































This page is intentionally left blank