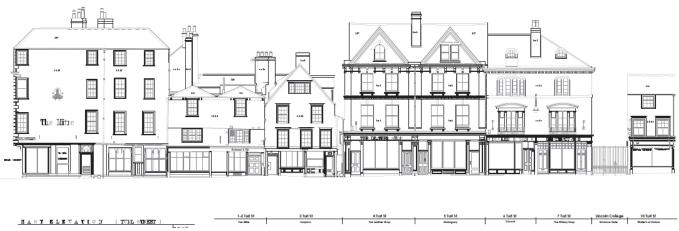

## **Existing elevations - streets**

1

177

NORTH ELEVATION (COURTYARD)

WEST BLEVATION (COURTYARD)

WEST REEVATION (COUNTYARD & LIGHTWELL)

SOUTH BLEVATION (COURTYARD)

178