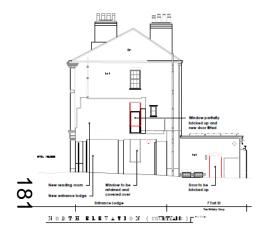

18/0896/FUL & 18/00897/LBC

**Student Accommodation at The Mitre** 





# **OXFORD CITY COUNCIL**



The Mitre from the High Street













### **View within Turl Yard**













# DOWNOW OXFORD CITY COUNCIL

# Location of existing plant



















fire escape

Doorway to be reopened as a













## **Existing elevations - streets**



1











177

NORTH ELEVATION (COURTYARD)

WEST BLEVATION (COURTYARD)



WEST REEVATION (COUNTYARD & LIGHTWELL)











SOUTH BLEVATION (COURTYARD)

178















179

NORTH ELBVATION (MGHTWKL)

SOUTH BLEVATION (LIGHTWELL)







## **Proposed elevations - streets**

















# **OXFORD CITY COUNCIL**



## Proposed elevations – Zones B & C **Courtyard**







# **CITY COUNCIL**

# Proposed elevations – Zones B & C Lightwells









183

# OXFORD CITY COUNCIL

### **Existing basement plan**





















































This page is intentionally left blank