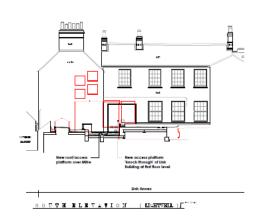

18/00897/LBC

**Student Accommodation at The Mitre** 





# **OXFORD CITY COUNCIL**



The Mitre from the High Street













### **View within Turl Yard**













# DOWNOW OXFORD CITY COUNCIL

# Location of existing plant



















fire escape

Doorway to be reopened as a













## **Existing elevations - streets**



1











177

NORTH ELEVATION (COURTYARD)

WEST BLEVATION (COURTYARD)



WEST REEVATION (COUNTYARD & LIGHTWELL)











SOUTH BLEVATION (COURTYARD)

178















179

NORTH ELBVATION (MGHTWKL)

SOUTH BLEVATION (LIGHTWELL)







## **Proposed elevations - streets**

















# **OXFORD CITY COUNCIL**



## Proposed elevations – Zones B & C **Courtyard**







# **CITY COUNCIL**

# Proposed elevations – Zones B & C Lightwells









183

# OXFORD CITY COUNCIL

### **Existing basement plan**





















































This page is intentionally left blank