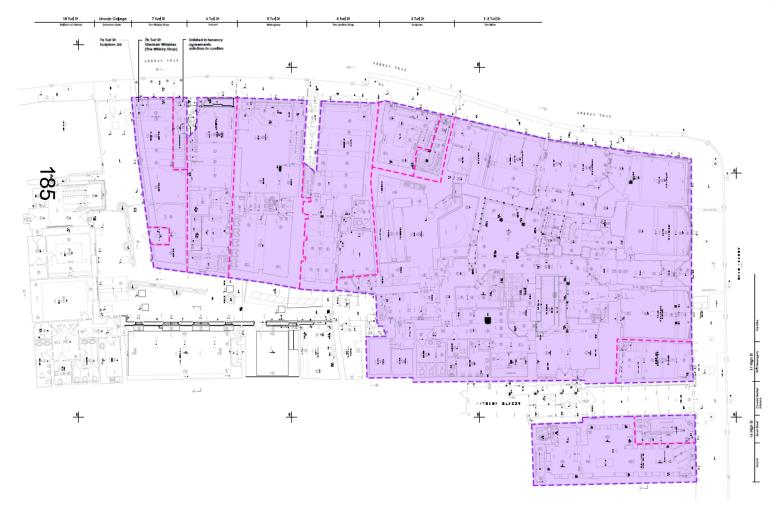

TY COUNCIL**



The Mitre from the High Street













### **View within Turl Yard**













# DOWNOW OXFORD CITY COUNCIL

# Location of existing plant



















fire escape

Doorway to be reopened as a













## **Existing elevations - streets**



1











177

NORTH ELEVATION (COURTYARD)

WEST BLEVATION (COURTYARD)



WEST REEVATION (COUNTYARD & LIGHTWELL)











SOUTH BLEVATION (COURTYARD)

178















179

NORTH ELBVATION (MGHTWKL)

SOUTH BLEVATION (LIGHTWELL)







## **Proposed elevations - streets**

















# **OXFORD CITY COUNCIL**



## Proposed elevations – Zones B & C **Courtyard**







# **CITY COUNCIL**

# Proposed elevations – Zones B & C Lightwells









183

# OXFORD CITY COUNCIL

### **Existing basement plan**





















































This page is intentionally left blank