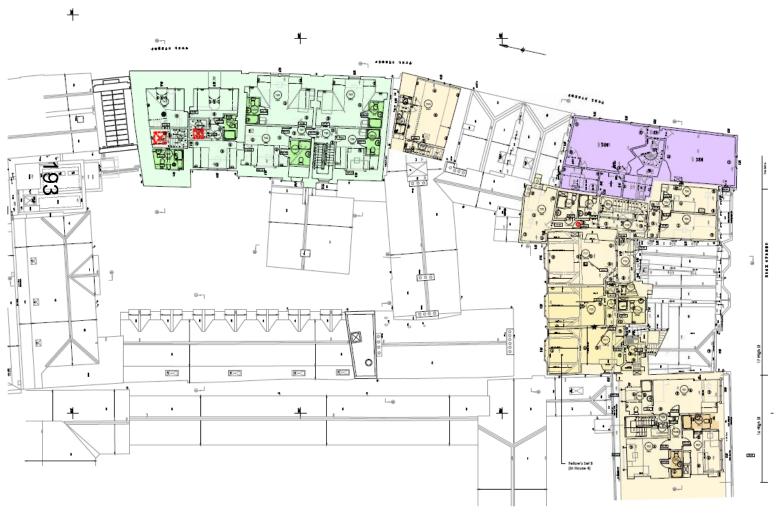

reet













### **View within Turl Yard**













# DOWNOW OXFORD CITY COUNCIL

# Location of existing plant



















fire escape

Doorway to be reopened as a













## **Existing elevations - streets**



1











177

NORTH ELEVATION (COURTYARD)

WEST BLEVATION (COURTYARD)



WEST REEVATION (COUNTYARD & LIGHTWELL)











SOUTH BLEVATION (COURTYARD)

178















179

NORTH ELBVATION (MGHTWKL)

SOUTH BLEVATION (LIGHTWELL)







## **Proposed elevations - streets**

















# **OXFORD CITY COUNCIL**



## Proposed elevations – Zones B & C **Courtyard**







# **CITY COUNCIL**

# Proposed elevations – Zones B & C Lightwells









183

# OXFORD CITY COUNCIL

### **Existing basement plan**





















































This page is intentionally left blank