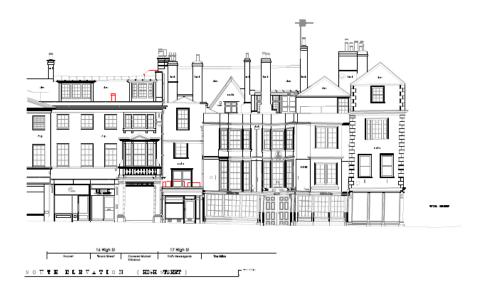

18/0896/FUL & 18/00897/LBC

**Student Accommodation at The Mitre** 





# **OXFORD CITY COUNCIL**



The Mitre from the High Street













### **View within Turl Yard**













# DOWNOW OXFORD CITY COUNCIL

# Location of existing plant



















fire escape

Doorway to be reopened as a













## **Existing elevations - streets**



1











177

NORTH ELEVATION (COURTYARD)

WEST BLEVATION (COURTYARD)



WEST REEVATION (COUNTYARD & LIGHTWELL)











SOUTH BLEVATION (COURTYARD)

178















179

NORTH ELBVATION (MGHTWKL)

SOUTH BLEVATION (LIGHTWELL)







## **Proposed elevations - streets**

















# **OXFORD CITY COUNCIL**



## Proposed elevations – Zones B & C **Courtyard**







# **CITY COUNCIL**

# Proposed elevations – Zones B & C Lightwells









183

# OXFORD CITY COUNCIL

### **Existing basement plan**





















































This page is intentionally left blank