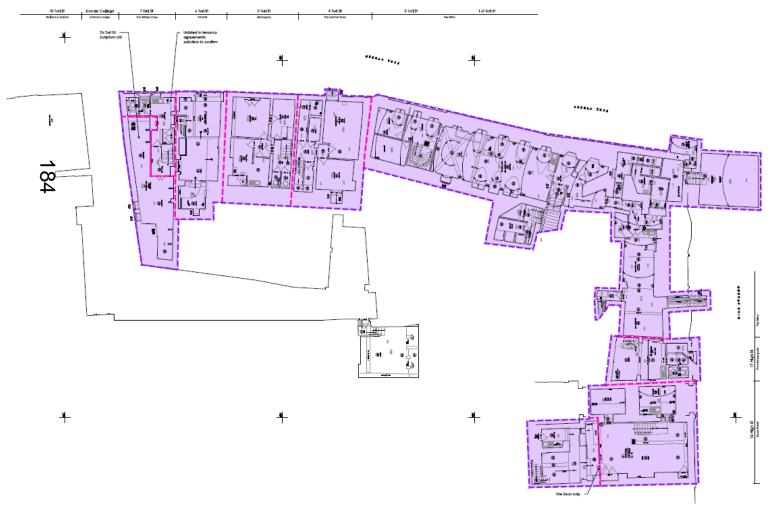

ORD CITY COUNCIL**



The Mitre from the High Street













### **View within Turl Yard**













# DOWNOW OXFORD CITY COUNCIL

# Location of existing plant



















fire escape

Doorway to be reopened as a













## **Existing elevations - streets**



1











177

NORTH ELEVATION (COURTYARD)

WEST BLEVATION (COURTYARD)



WEST REEVATION (COUNTYARD & LIGHTWELL)











SOUTH BLEVATION (COURTYARD)

178















179

NORTH ELBVATION (MGHTWKL)

SOUTH BLEVATION (LIGHTWELL)







## **Proposed elevations - streets**

















# **OXFORD CITY COUNCIL**



## Proposed elevations – Zones B & C **Courtyard**







# **CITY COUNCIL**

# Proposed elevations – Zones B & C Lightwells









183

# OXFORD CITY COUNCIL

### **Existing basement plan**





















































This page is intentionally left blank